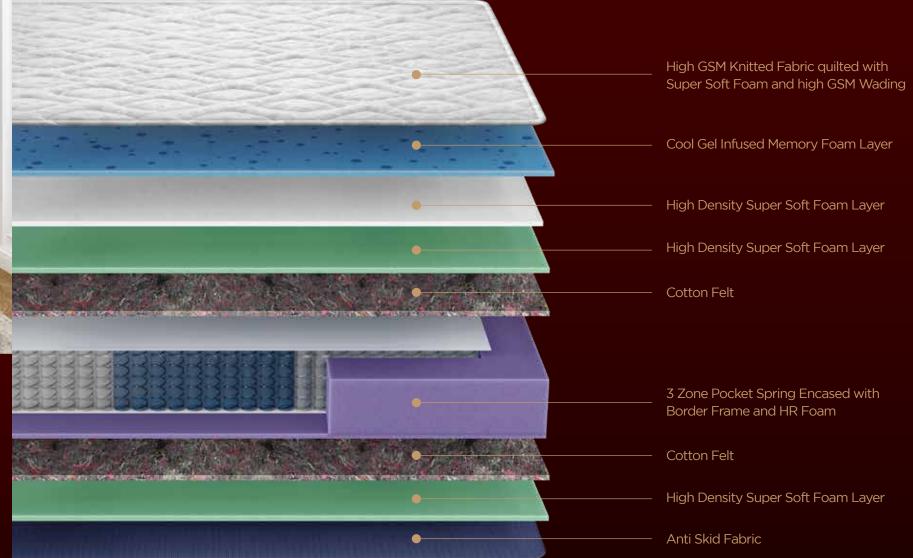

Euro top design

Adaptive memory foam

Cooling gel tech

Quilted foam and wadding

duroflex ENERGISE ULTRA

Plush/Anti-stress (fabric

3 Zone Copper Infused NRG

Zero motion transfer Designed for those who love to push the limits, the revolutionary Duroflex Energise Ultra is the ultimate recovery solution for those with an active lifestyle. Crafted with innovative sleep technologies, these plush mattresses recharge both your body and mind, ensuring the deep, restorative sleep you deserve to get on with your busy days.

The Energise Ultra boats of a 3 Zone Copper Infused NRG Layer combined with anti-stress fabric shields you from electromagnetic rays, de-stresses your muscles and joints, and provides full-body support so you wake up refreshed every morning. Whether you're sticking to your daily workout goals or hustling through a busy schedule, the Energise Ultra helps you sleep better so you're already ready for the next challenge.