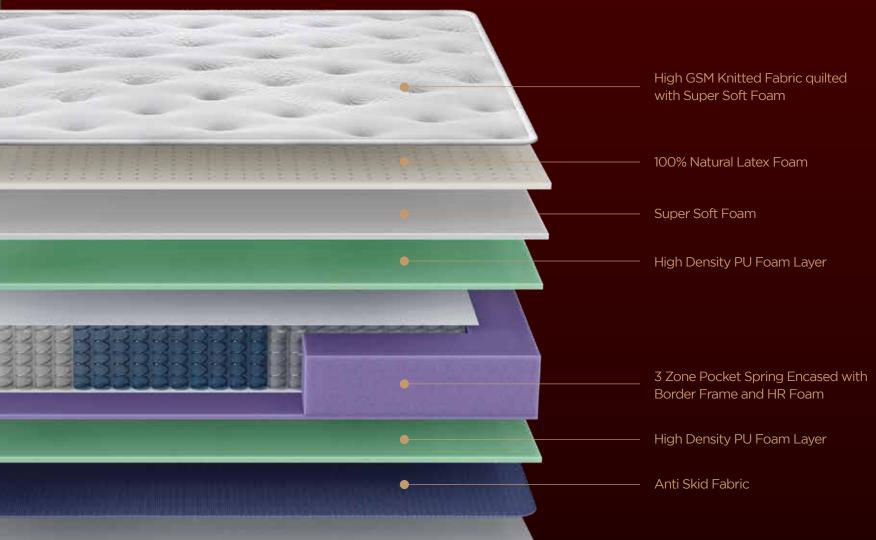

Never go another day without experiencing the indulgence of the Duroflex Ritz ultra-cooling mattress. This luxurious mattress features our exclusive Cooling Gel Tech which ensures a refreshing, all-night cooling sensation that keeps you comfortable from the moment you lie down until the morning light. This technology works hand-in-hand with several layers of our premium foam that adapt to your body's unique shape to give you superior comfort like no other.

What's more, the Ritz mattress features a 3 Zone Pocket Spring System which supports your spine and enhances your sleep posture for unmatched back health. Engineered for long-lasting comfort and durability, this mattress is your gateway to truly restorative sleep.